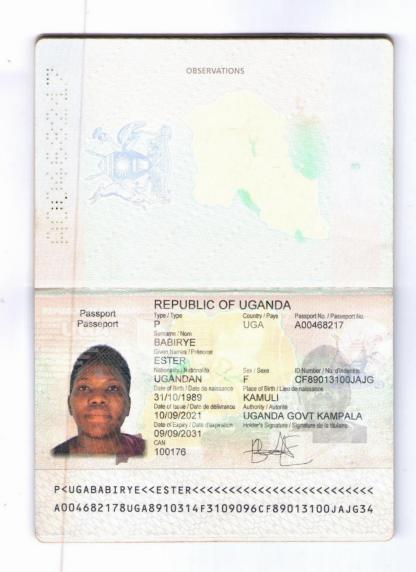

## **DETAILS OF APPLICATION**

| NATIONALITY    | UGANDAN    | PASSPORT NUMBER | A00468217  |  |
|----------------|------------|-----------------|------------|--|
| RELIGION       | MUSLIM     | DATE OF ISSUE   | 10/09/2021 |  |
| DATE OF BIRTH  | 31/10/1989 | PLACE ISSUE     | KAMPALA    |  |
| PLACE OF BIRTH | KAMULI     | DATE OF EXPIRY  | 09/09/2031 |  |
| CONTACT NUMBER | 0704222020 |                 |            |  |